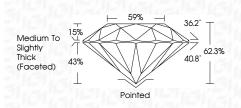

## LABORATORY GROWN DIAMOND REPORT

| PROPORTIONS |
|-------------|
| PROPORTIONS |

| September 25, 2024             |                          |  |  |  |
|--------------------------------|--------------------------|--|--|--|
| IGI Report Number              | LG654458839              |  |  |  |
| Description                    | LABORATORY GROWN DIAMOND |  |  |  |
| Shape and Cutting Style        | ROUND BRILLIANT          |  |  |  |
| Measurements                   | 7.25 - 7.28 X 4.53 MM    |  |  |  |
| GRADING RESULTS                |                          |  |  |  |
| Carat Weight                   | 1.50 CARAT               |  |  |  |
| Color Grade                    | E CITAL CITAL            |  |  |  |
| Clarity Grade                  | VS 1                     |  |  |  |
| Cut Grade                      | IDEAL                    |  |  |  |
| ADDITIONAL GRADING INFORMATION |                          |  |  |  |
|                                |                          |  |  |  |

| Polish         | EXCELLENT       |
|----------------|-----------------|
| Symmetry       | EXCELLENT       |
| Fluorescence   | NONE            |
| Inscription(s) | (G1 LG654458839 |

Comments: This Laboratory Grown Diamond was created by Chemical Vapor Deposition (CVD) growth process. . Type Ila