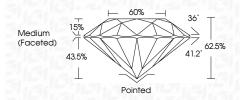

| G H I J                        | Faint                     | Very Light           | Light    |
|------------------------|--------------------------------|---------------------------|----------------------|----------|
| <b>CLARITY</b>         | VVS <sup>1 - 2</sup>           | VS <sup>1 - 2</sup>       | SI 1-2               | 11-3     |
| Internally<br>Flawless | Very Very<br>Slightly Included | Very<br>Slightly Included | Slightly<br>Included | Included |



© IGI 2020, International Gemological Institute

FD - 10 20





September 24, 2024

IGI Report Number LG654458850

Description LABORATORY GROWN DIAMOND

Shape and Cutting Style ROUND BRILLIANT

Measurements 6.67 - 6.69 X 4.17 MM

**GRADING RESULTS** 

Carat Weight 1.16 CARAT

Color Grade E
Clarity Grade VS 1

Cut Grade IDEAL



#### ADDITIONAL GRADING INFORMATION

Polish EXCELLENT
Symmetry EXCELLENT

Fluorescence NONE

Inscription(s) (GC) LG654458850 Comments: This Laboratory Grown Diamond was

created by Chemical Vapor Deposition (CVD) growth process.

Type IIa