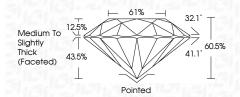

I J                        | Faint                     | Very Light           | Light    |
|------------------------|--------------------------------|---------------------------|----------------------|----------|
| <b>CLARITY</b>         | WS <sup>1 - 2</sup>            | VS <sup>1-2</sup>         | SI <sup>1-2</sup>    | 11-3     |
| Internally<br>Flawless | Very Very<br>Slightly Included | Very<br>Slightly Included | Slightly<br>Included | Included |



© IGI 2020, International Gemological Institute

FD - 10 20





September 25, 2024

IGI Report Number LG654458869

Description LABORATORY GROWN DIAMOND

ROUND BRILLIANT

Measurements 8.09 - 8.12 X 4.90 MM

**GRADING RESULTS** 

Shape and Cutting Style

Carat Weight 2.00 CARATS

Color Grade E
Clarity Grade V\$1

Cut Grade **EXCELLENT** 



#### ADDITIONAL GRADING INFORMATION

Polish EXCELLENT
Symmetry EXCELLENT

Fluorescence NONE Inscription(s)

Comments: This Laboratory Grown Diamond was created by Chemical Vapor Deposition (CVD) growth

process. Type IIa