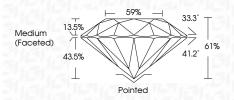

| G H I J                        | Faint                     | Very Light           | Light    |
|------------------------|--------------------------------|---------------------------|----------------------|----------|
| <b>CLARITY</b>         | VVS <sup>1 - 2</sup>           | VS <sup>1 - 2</sup>       | SI 1-2               | 11-3     |
| Internally<br>Flawless | Very Very<br>Slightly Included | Very<br>Slightly Included | Slightly<br>Included | Included |



© IGI 2020, International Gemological Institute

FD - 10 20





September 25, 2024

IGI Report Number LG654458893

Description LABORATORY GROWN DIAMOND

Shape and Cutting Style ROUND BRILLIANT

Measurements 8.10 - 8.15 X 4.96 MM

**GRADING RESULTS** 

Carat Weight 2.01 CARATS

Color Grade E
Clarity Grade VS 1

Cut Grade IDEAL



#### ADDITIONAL GRADING INFORMATION

Polish EXCELLENT
Symmetry EXCELLENT

Fluorescence NONE Inscription(s)

Comments: This Laboratory Grown Diamond was created by Chemical Vapor Deposition (CVD) growth process.

Type IIa