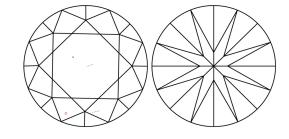

# **ELECTRONIC COPY**

## LABORATORY GROWN DIAMOND REPORT

September 25, 2024

IGI Report Number LG654458893

Description LABORATORY GROWN DIAMOND

Shape and Cutting Style ROUND BRILLIANT

Measurements 8.10 - 8.15 X 4.96 MM

**GRADING RESULTS** 

Carat Weight 2.01 CARATS

Color Grade

Ε

Clarity Grade VS 1

Cut Grade IDEAL

## ADDITIONAL GRADING INFORMATION

Polish **EXCELLENT** 

Symmetry **EXCELLENT** 

Fluorescence NONE

Inscription(s) 1/3/1 LG654458893

Comments: This Laboratory Grown Diamond was created by Chemical Vapor Deposition (CVD) growth

process. Type IIa

# LG654458893

Report verification at igi.org

## **PROPORTIONS**





Sample Image Used

#### **CLARITY CHARACTERISTICS**



## **KEY TO SYMBOLS**

Red symbols indicate internal characteristics. Green symbols indicate external characteristics.

## **COLOR**

| DEF                    | G H I J                        | Faint                     | Very Light           | Light    |
|------------------------|--------------------------------|---------------------------|----------------------|----------|
| <b>CLARITY</b>         | VVS <sup>1 - 2</sup>           | VS <sup>1 - 2</sup>       | SI 1-2               | 11-3     |
| Internally<br>Flawless | Very Very<br>Slightly Included | Very<br>Slightly Included | Slightly<br>Included | Included |



© IGI 2020, International Gemological Institute

FD - 10 20





September 25, 2024

IGI Report Number LG654458893

Description LABORATORY GROWN DIAMOND

Shape and Cutting S