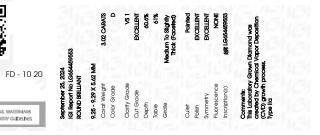

### PROPORTIONS

| September 25, 2024             |                          |  |  |  |
|--------------------------------|--------------------------|--|--|--|
| IGI Report Number              | LG654459553              |  |  |  |
| Description                    | LABORATORY GROWN DIAMOND |  |  |  |
| Shape and Cutting Style        |                          |  |  |  |
| Measurements                   | 9.25 - 9.29 X 5.62 MM    |  |  |  |
| GRADING RESULTS                |                          |  |  |  |
| Carat Weight                   | 3.02 CARATS              |  |  |  |
| Color Grade                    | D                        |  |  |  |
| Clarity Grade                  | VS 1                     |  |  |  |
| Cut Grade                      | EXCELLENT                |  |  |  |
| ADDITIONAL GRADING INFORMATION |                          |  |  |  |
| Polish                         | EXCELLENT                |  |  |  |
| Symmetry                       | EXCELLENT                |  |  |  |

# 

| LG65445955               | 53 |
|--------------------------|----|
| LABORATORY GROWN DIAMONE | D  |
| Style ROUND BRILLIAN     | NT |
| 9.25 - 9.29 X 5.62 MM    | М  |
|                          |    |
| 3.02 CARAT               | TS |
| 101212101                | D  |
| VS                       | 51 |
| EXCELLEN                 | NT |
|                          |    |

61% 35° 14% Medium To Slightly 60.6% Thick 40.6° 43% (Faceted) Pointed