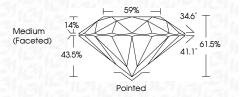

| G H I J                        | Faint                     | Very Light           | Light    |
|------------------------|--------------------------------|---------------------------|----------------------|----------|
| <b>CLARITY</b>         | VVS <sup>1 - 2</sup>           | VS <sup>1 - 2</sup>       | SI 1-2               | 11-3     |
| Internally<br>Flawless | Very Very<br>Slightly Included | Very<br>Slightly Included | Slightly<br>Included | Included |



© IGI 2020, International Gemological Institute

FD - 10 20





September 25, 2024

IGI Report Number LG654459584

Description LABORATORY GROWN DIAMOND

Shape and Cutting Style ROUND BRILLIANT

Measurements 9.50 - 9.54 X 5.85 MM

**GRADING RESULTS** 

Carat Weight 3.29 CARATS

Color Grade E
Clarity Grade VS 2

Cut Grade IDEAL



#### ADDITIONAL GRADING INFORMATION

Polish EXCELLENT
Symmetry EXCELLENT

Fluorescence NONE

Inscription(s) (G) LG654459584

Comments: This Laboratory Grown Diamond was created by Chemical Vapor Deposition (CVD) growth process.

Type IIa