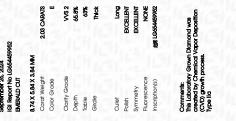

# September 26, 2024

| 50p10111001 20, 2024           |                          |  |  |  |
|--------------------------------|--------------------------|--|--|--|
| IGI Report Number              | LG654459952              |  |  |  |
| Description                    | LABORATORY GROWN DIAMOND |  |  |  |
| Shape and Cutting Style        | EMERALD CUT              |  |  |  |
| Measurements                   | 8.74 X 5.84 X 3.84 MM    |  |  |  |
| GRADING RESULTS                |                          |  |  |  |
| Carat Weight                   | 2.03 CARATS              |  |  |  |
| Color Grade                    | 민이지만이죠                   |  |  |  |
| Clarity Grade                  | VVS 2                    |  |  |  |
| ADDITIONAL GRADING INFORMATION |                          |  |  |  |
| 24 TO 16 TO 1 2 ST TO          |                          |  |  |  |

| Polish         | EXCELLENT       |
|----------------|-----------------|
| Symmetry       | EXCELLENT       |
| Fluorescence   | NONE            |
| Inscription(s) | 1G1 LG654459952 |

Comments: This Laboratory Grown Diamond was created by Chemical Vapor Deposition (CVD) growth process. Type IIa

## September 26, 2024

| IGI Report Number | LG654459952              |
|-------------------|--------------------------|
| Description       | LABORATORY GROWN DIAMOND |
| Shape and Cutting | Style EMERALD CUT        |
| Measurements      | 8.74 X 5.84 X 3.84 MM    |
| GRADING RESULTS   |                          |
| Carat Weight      | 2.03 CARATS              |
| Color Grade       | E                        |
| Clarity Grade     | VVS 2                    |
|                   |                          |

#### ADDITIONAL GRADING INFORMATION

| Polish                                                                       | EXCELLENT                                       |
|------------------------------------------------------------------------------|-------------------------------------------------|
| Symmetry                                                                     | EXCELLENT                                       |
| Fluorescence                                                                 | NONE                                            |
| Inscription(s)                                                               | (137) LG654459952                               |
| Comments: This Laboratory<br>created by Chemical Vap<br>process.<br>Type IIa | Grown Diamond was<br>or Deposition (CVD) growth |