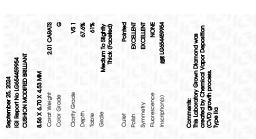

#### LABORATORY GROWN DIAMOND REPORT

September 25, 2024

IGI Report Number LG654459954

Description LABORATORY GROWN DIAMOND

Shape and Cutting Style CUSHION MODIFIED BRILLIANT

Measurements 8.56 X 6.70 X 4.53 MM

**GRADING RESULTS** 

Carat Weight 2.01 CARATS

Color Grade

Clarity Grade V\$ 1

### ADDITIONAL GRADING INFORMATION

Polish **EXCELLENT** 

Symmetry **EXCELLENT** 

Fluorescence NONE

Inscription(s) (3) LG654459954

Comments: This Laboratory Grown Diamond was created by Chemical Vapor Deposition (CVD) growth

process. Type IIa