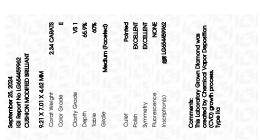

### LABORATORY GROWN DIAMOND REPORT

September 25, 2024

IGI Report Number LG654459962

Description LABORATORY GROWN DIAMOND

Shape and Cutting Style CUSHION MODIFIED BRILLIANT

Measurements 9.21 X 7.01 X 4.62 MM

**GRADING RESULTS** 

Carat Weight 2.34 CARATS

Color Grade

Clarity Grade VS 1

### ADDITIONAL GRADING INFORMATION

Polish **EXCELLENT** 

Symmetry **EXCELLENT** 

Fluorescence NONE

Inscription(s) (3) LG654459962

Comments: This Laboratory Grown Diamond was created by Chemical Vapor Deposition (CVD) growth

process. Type IIa