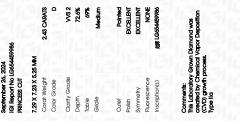

September 26, 2024

| IGI Report Numbe  | r LG654459986            |
|-------------------|--------------------------|
| Description       | LABORATORY GROWN DIAMOND |
| Shape and Cutting | g Style PRINCESS CUT     |
| Measurements      | 7.29 X 7.23 X 5.25 MM    |
| GRADING RESULT    | S                        |
| Carat Weight      | 2.43 CARATS              |
| Color Grade       | D                        |
| Clarity Grade     | VVS 2                    |
|                   |                          |

#### ADDITIONAL GRADING INFORMATION

| Polish                                                                        | EXCELLENT        |
|-------------------------------------------------------------------------------|------------------|
| Symmetry                                                                      | EXCELLENT        |
| Fluorescence                                                                  | NONE             |
| Inscription(s)                                                                | 1671 LG654459986 |
| Comments: This Laboratory<br>created by Chemical Vapo<br>process.<br>Type IIa |                  |