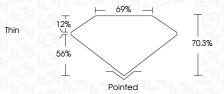

|                           |            |          |
| IF                     | VVS <sup>1 - 2</sup> | VS <sup>1-2</sup>         | SI 1-2     | 1 1-3    |
| Internally<br>Flawless | Very Very            | Very<br>Slightly Included | Slightly   | Included |



© IGI 2020, International Gemological Institute

THIS DOCUMENT WAS PRODUCED WITH THE FOLLOWING SECURITY MEASURES: SPECIAL DOCUMENT PAPER, INK SCREENS, WATERMARK
BACKGROUND DESIGNS, HOLOGRAM AND OTHER SECURITY FEATURES NOT LISTED AND DO EXCRED DOCUMENT SECURITY INDUSTRY GUIDELINES.

September 27, 2024

IGI Report Number LG654459992

Description LABORATORY GROWN DIAMOND Shape and Cutting Style PRINCESS CUT

Measurements 6.17 X 6.17 X 4.34 MM

**GRADING RESULTS** 

Carat Weight 1.47 CARAT

Color Grade

Clarity Grade VVS 1



#### ADDITIONAL GRADING INFORMATION

Polish **EXCELLENT** 

**EXCELLENT** Symmetry

Fluorescence NONE Inscription(s) (例 LG654459992

Comments: This Laboratory Grown Diamond was created by Chemical Vapor Deposition (CVD) growth process.

Type IIa

FD - 10 20