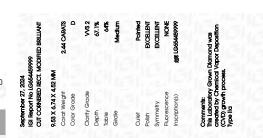

## LABORATORY GROWN DIAMOND REPORT

September 27, 2024

IGI Report Number LG654459999

Description LABORATORY GROWN DIAMOND

Shape and Cutting Style CUT CORNERED RECTANGULAR

MODIFIED BRILLIANT

Measurements 9.53 X 6.74 X 4.52 MM

**GRADING RESULTS** 

Carat Weight 2.44 CARATS

Color Grade D

Clarity Grade VVS 2

## ADDITIONAL GRADING INFORMATION

Polish EXCELLENT

Symmetry **EXCELLENT** 

Fluorescence NONE

Inscription(s) (3) LG654459999

Comments: This Laboratory Grown Diamond was created by Chemical Vapor Deposition (CVD) growth

process. Type IIa