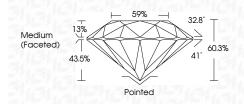

#### PROPORTIONS

Sample Image Used

| 24<br>64460303                                                     | MM                    | 2.08 CARATS  | 0           | NS I          | IDEAL     | 60.3% | 59%   | Medium (Facefed) | Pointed | EXCELLENT | EXCELLENT | NONE         | (g) LG654460303 | Comments:<br>Licordiory Coven Damond was<br>readed by Chambud Vapor Deposition<br>(CMD) growth process. |
|--------------------------------------------------------------------|-----------------------|--------------|-------------|---------------|-----------|-------|-------|------------------|---------|-----------|-----------|--------------|-----------------|---------------------------------------------------------------------------------------------------------|
| September 26, 2024<br>ICI Report No LG654460303<br>ROUND BRILLIANT | 8.24 - 8.30 X 4.99 MM | Carat Weight | Color Grade | Clarity Grade | Cut Grade | Depth | Table | Girdle           | Culet   | Polish    | Symmetry  | Fluorescence | Inscription(s)  | Comments:<br>This Laboratory Grown<br>created by Chemical<br>(CVD) growth process<br>Type IIa           |