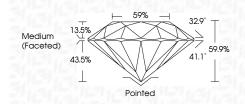

# 

| September 25, 2024    |                          |
|-----------------------|--------------------------|
| IGI Report Number     | LG654460306              |
| Description           | LABORATORY GROWN DIAMOND |
| Shape and Cutting Sty | vie ROUND BRILLIANT      |
| Measurements          | 8.79 - 8.85 X 5.29 MM    |
| GRADING RESULTS       |                          |
| Carat Weight          | 2.50 CARATS              |
| Color Grade           | E                        |
| Clarity Grade         | VS 1                     |
| Cut Grade             | IDEAL                    |