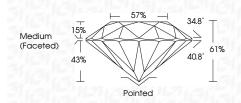

|                                | Gemological and a second secon |                      |                |

## September 24, 2024

| 00010111001 2 1/ 2021 |                         |  |
|-----------------------|-------------------------|--|
| IGI Report Number     | LG654460390             |  |
| Description L         | ABORATORY GROWN DIAMOND |  |
| Shape and Cutting Sty | e ROUND BRILLIANT       |  |
| Measurements          | 8.80 - 8.84 X 5.39 MM   |  |
| GRADING RESULTS       |                         |  |
| Carat Weight          | 2.54 CARATS             |  |
| Color Grade           | F                       |  |
| Clarity Grade         | VS 1                    |  |
| Cut Grade             | IDEAL                   |  |
|                       |                         |  |



#### ADDITIONAL GRADING INFORMATION

| Polish                                                                        | EXCELLENT        |
|-------------------------------------------------------------------------------|------------------|
| Symmetry                                                                      | EXCELLENT        |
| Fluorescence                                                                  | NONE             |
| Inscription(s)                                                                | (67) LG654460390 |
| Comments: This Laboratory<br>created by Chemical Vapo<br>process.<br>Type IIa |                  |