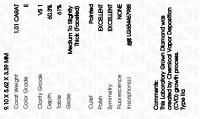

## LABORATORY GROWN DIAMOND REPORT

| October 12, 2024               |                          |  |  |  |  |
|--------------------------------|--------------------------|--|--|--|--|
| IGI Report Number              | LG654467988              |  |  |  |  |
| Description                    | LABORATORY GROWN DIAMOND |  |  |  |  |
| Shape and Cutting Style        | PEAR BRILLIANT           |  |  |  |  |
| Measurements                   | 9.10 X 5.62 X 3.39 MM    |  |  |  |  |
| GRADING RESULTS                |                          |  |  |  |  |
| Carat Weight                   | 1.01 CARAT               |  |  |  |  |
| Color Grade                    | E CITAL CITAL            |  |  |  |  |
| Clarity Grade                  | VS 1                     |  |  |  |  |
| ADDITIONAL GRADING INFORMATION |                          |  |  |  |  |
| Polish                         | EXCELLENT                |  |  |  |  |
| Symmetry                       | EXCELLENT                |  |  |  |  |

Comments: This Laboratory Grown Diamond was created by Chemical Vapor Deposition (CVD) growth

# October 12, 2024

| IGI Report Number       | LG654467988            |
|-------------------------|------------------------|
| Description LAB         | BORATORY GROWN DIAMOND |
| Shape and Cutting Style | PEAR BRILLIANT         |
| Measurements            | 9.10 X 5.62 X 3.39 MM  |
| GRADING RESULTS         |                        |
| Carat Weight            | 1.01 CARAT             |
| Color Grade             | E                      |
| Clarity Grade           | VS 1                   |
|                         |                        |

#### ADDITIONAL GRADING INFORMATION

| Polish                                                                       | EXCELLENT                                         |
|------------------------------------------------------------------------------|---------------------------------------------------|
| Symmetry                                                                     | EXCELLENT                                         |
| Fluorescence                                                                 | NONE                                              |
| Inscription(s)                                                               | (G1 LG654467988                                   |
| Comments: This Laboratory<br>created by Chemical Vap<br>process.<br>Type IIa | / Grown Diamond was<br>or Deposition (CVD) growth |