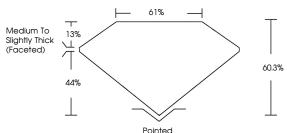

e        | PEAR BRILLIANT           |  |  |  |  |
| Measurements                   | 9.10 X 5.62 X 3.39 MM    |  |  |  |  |
| GRADING RESULTS                |                          |  |  |  |  |
| Carat Weight                   | 1.01 CARAT               |  |  |  |  |
| Color Grade                    | E CITAL CITAL            |  |  |  |  |
| Clarity Grade                  | VS 1                     |  |  |  |  |
| ADDITIONAL GRADING INFORMATION |                          |  |  |  |  |
| Polish                         | EXCELLENT                |  |  |  |  |
| Symmetry                       | EXCELLENT                |  |  |  |  |

Comments: This Laboratory Grown Diamond was created by Chemical Vapor Deposition (CVD) growth

# LG654467988 Report verification at igi.org

## PROPORTIONS





Sample Image Used

# October 12, 2024

| IGI Report Number       | LG654467988            |
|-------------------------|------------------------|
| Description LAB         | BORATORY GROWN DIAMOND |
| Shape and Cutting Style | PEAR BRILLIANT         |
| Measurements            | 9.10 X 5.62 X 3.39 MM  |
| GRADING RESULTS         |                        |
| Carat Weight            | 1.01 CARAT             |
| Color Grade             | E                      |
| Clarity Grade           | VS 1                   |
|                         |                        |



#### ADDITIONAL GRADING INFORMATION

| Polish                                                                       | EXCELLENT                                         |
|-----------------------------------------------------