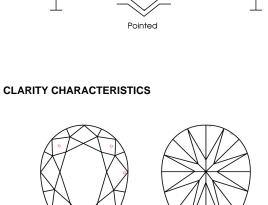

#### **KEY TO SYMBOLS**

NONE

LG654467988

Red symbols indicate internal characteristics. Green symbols indicate external characteristics.

()