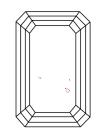

# **ELECTRONIC COPY**

## LABORATORY GROWN DIAMOND REPORT

October 11, 2024

IGI Report Number LG654468048

Description LABORATORY GROWN DIAMOND

Shape and Cutting Style **EMERALD CUT** 

Measurements 8.57 X 6.08 X 4.04 MM

**GRADING RESULTS** 

Carat Weight 2.08 CARATS

Color Grade

G

Clarity Grade **VS 1** 

# ADDITIONAL GRADING INFORMATION

**EXCELLENT** Polish

**VERY GOOD** Symmetry

Fluorescence NONE

1/5/1 LG654468048 Inscription(s)

Comments: This Laboratory Grown Diamond was created by Chemical Vapor Deposition (CVD) growth

process. Type IIa

## LG654468048

Report verification at igi.org

## **PROPORTIONS**





Sample Image Used

#### **CLARITY CHARACTERISTICS**





## **KEY TO SYMBOLS**

Red symbols indicate internal characteristics. Green symbols indicate external characteristics.

## **COLOR**

| D E F                  | G H I J                        | Faint                     | Very Light           | Light    |
|------------------------|--------------------------------|---------------------------|----------------------|----------|
|                        |                                |                           | 7                    |          |
| CLARITY                |                                |                           |                      |          |
| IF                     | WS <sup>1 - 2</sup>            | VS <sup>1-2</sup>         | SI 1-2               | I 1-3    |
| Internally<br>Flawless | Very Very<br>Slightly Inc