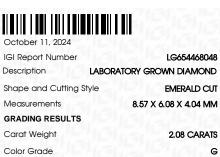

## LABORATORY GROWN DIAMOND REPORT

October 11, 2024

IGI Report Number LG654468048

Description LABORATORY GROWN DIAMOND

Shape and Cutting Style **EMERALD CUT** 

Measurements 8.57 X 6.08 X 4.04 MM

**GRADING RESULTS** 

Carat Weight 2.08 CARATS

Color Grade

G

Clarity Grade **VS 1** 