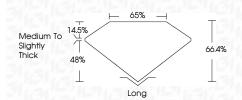

| G H I J                        | Faint                     | Very Light           | Light    |
|------------------------|--------------------------------|---------------------------|----------------------|----------|
|                        |                                |                           | 7                    |          |
| CLARITY                |                                |                           |                      |          |
| IF                     | WS <sup>1 - 2</sup>            | VS <sup>1-2</sup>         | SI 1-2               | I 1-3    |
| Internally<br>Flawless | Very Very<br>Slightly Included | Very<br>Slightly Included | Slightly<br>Included | Included |





© IGI 2020, International Gemological Institute

FD - 10 20





G

VS 1



#### ADDITIONAL GRADING INFORMATION

**EXCELLENT** Polish VERY GOOD Symmetry Fluorescence NONE (159) LG654468048 Inscription(s) Comments: This Laboratory Grown Diamond was

created by Chemical Vapor Deposition (CVD) growth process.

Type IIa

Clarity Grade