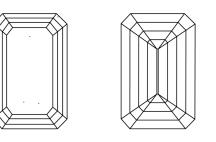

# **CLARITY CHARACTERISTICS**

#### **KEY TO SYMBOLS**

Red symbols indicate internal characteristics. Green symbols indicate external characteristics.

Carat Weight 2.10 CARATS Color Grade F VVS 2 Clarity Grade ADDITIONAL GRADING INFORMATION Polish EXCELLENT **EXCELLENT** Symmetry Fluorescence NONE