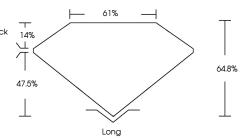

October 11, 2024 IGI Report Number

Shape and Cutting Style

Description

Measurements

Inscription(s)

**GRADING RESULTS** 

GEMOLOGICAL INSTITUTE

## **ELECTRONIC COPY**

### LABORATORY GROWN DIAMOND REPORT

|                          |             | Slightly Thick 14 |           |
|--------------------------|-------------|-------------------|-----------|
|                          | LG654468059 | <u>ト</u><br>イ     | $\langle$ |
| LABORATORY GROWN DIAMOND |             | 47.5              | 5%        |
| Э                        | EMERALD CUT |                   |           |
| 8.56 X 6.19 X 4.01 MM    |             |                   | - X       |
|                          |             |                   |           |

PROPORTIONS



LG654468059

Report verification at igi.org



| COLOR<br>D E F             | GHIJ                                                 | Faint