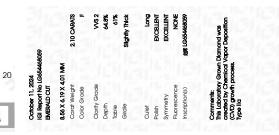

October 11, 2024 IGI Report Number

Shape and Cutting Style

Description

Measurements

Inscription(s)

**GRADING RESULTS** 

GEMOLOGICAL INSTITUTE

### LABORATORY GROWN DIAMOND REPORT

|                          |             | Slightly Thick 14 |           |
|--------------------------|-------------|-------------------|-----------|
|                          | LG654468059 | <u>ト</u><br>イ     | $\langle$ |
| LABORATORY GROWN DIAMOND |             | 47.5              | 5%        |
| Э                        | EMERALD CUT |                   |           |
| 8.56 X 6.19 X 4.01 MM    |             |                   | - X       |
|                          |             |                   |           |

LABORATORY GROWN DIAMOND REPORT

October 11, 2024 IGI Report Number

| LABORATORY GROWN DIAMOND |
|--------------------------|
| Style EMERALD CUT        |
| 8.56 X 6.19 X 4.01 MM    |
|                          |
| 2.10 CARATS              |
| F.                       |
| VVS 2                    |
|                          |

#### ADDITIONAL GRADING INFORMATION

| Polish                                                                           | EXCELLENT      |
|----------------------------------------------------------------------------------|----------------|
| Symmetry                                                                         | EXCELLENT      |
| Fluorescence                                                                     | NONE           |
| Inscription(s)                                                                   | 位到 LG654468059 |
| Comments: This Laboratory of<br>created by Chemical Vapo<br>process.<br>Type IIa |                |

#### **KEY TO SYMBOLS**

Red symbols indicate internal characteristics. Green symbols indicate external characteristics.

Carat Weight 2.10 CARATS Color Grade F VVS 2 Clarity Grade ADDITIONAL GRADING INFORMATION Polish EXCELLENT **EXCELLENT** Symmetry Fluorescence NONE

Comments: This Laboratory Grown Diamond was created by Chemical Vapor Deposition (CVD) growth process. Type IIa

1/31 LG654468059