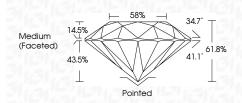

|                                                                                                                              | 3ble 58%                                                                                             | II.05 C/<br>III.05 C/<br>EXCEL | serpenta va uza<br>serpenta va uza<br>couro Belluurur<br>dar - da 1 x doi hou<br>dar - da 1 x doi hou<br>cura Weight<br>cura Weight<br>cura fordes<br>cura fordes<br>cura fordes<br>bepth<br>forbe<br>date<br>forbe<br>forbe<br>forbe<br>for the<br>forbe<br>for the<br>forbe<br>for the<br>forbe<br>for the<br>forbe<br>for the<br>forbe<br>for the<br>forbe<br>forbe<br>forbe<br>forbe<br>forbe<br>forbe<br>forbe<br>forbe<br>forbe<br>forbe<br>forbe<br>forbe<br>forbe<br>forbe<br>forbe<br>forbe<br>forbe<br>forbe<br>forbe<br>forbe<br>forbe<br>forbe<br>forbe<br>forbe<br>forbe<br>forbe<br>forbe<br>forbe<br>forbe<br>forbe<br>forbe<br>forbe<br>forbe<br>forbe<br>forbe<br>forbe<br>forbe<br>forbe<br>forbe<br>forbe<br>forbe<br>forbe<br>forbe<br>forbe<br>forbe<br>forbe<br>forbe<br>forbe<br>forbe<br>forbe<br>forbe<br>forbe<br>forbe<br>forbe<br>forbe<br>forbe<br>forbe<br>forbe<br>forbe<br>forbe<br>forbe<br>forbe<br>forbe<br>forbe<br>forbe<br>forbe<br>forbe<br>forbe<br>forbe<br>forbe<br>forbe<br>forbe<br>forbe<br>forbe<br>forbe<br>forbe<br>forbe<br>forbe<br>forbe<br>forbe<br>forbe<br>forbe<br>forbe<br>forbe<br>forbe<br>forbe<br>forbe<br>forbe<br>forbe<br>forbe<br>forbe<br>forbe<br>forbe<br>forbe<br>forbe<br>forbe<br>forbe<br>forbe<br>forbe<br>forbe<br>forbe<br>forbe<br>forbe<br>forbe<br>forbe<br>forbe<br>forbe<br>forbe<br>forbe<br>forbe<br>forbe<br>forbe<br>forbe<br>forbe<br>forbe<br>forbe<br>forbe<br>forbe<br>forbe<br>forbe<br>forbe<br>forbe<br>forbe<br>forbe<br>forbe<br>forbe<br>forbe<br>forbe<br>forbe<br>forbe<br>forbe<br>forbe<br>forbe<br>forbe<br>forbe<br>forbe<br>forbe<br>forbe<br>forbe<br>forbe<br>forbe<br>forbe<br>forbe<br>forbe<br>forbe<br>forbe<br>forbe<br>forbe<br>forbe<br>forbe<br>forbe<br>forbe<br>forbe<br>forbe<br>forbe<br>forbe<br>forbe<br>forbe<br>forbe<br>forbe<br>forbe<br>forbe<br>forbe<br>forbe<br>forbe<br>forbe<br>forbe<br>forbe<br>forbe<br>forbe<br>forbe<br>forbe<br>forbe<br>forbe<br>forbe<br>forbe<br>forbe<br>forbe<br>forbe<br>forbe<br>forbe<br>forbe<br>forbe<br>forbe<br>forbe<br>forbe<br>forbe<br>forbe<br>forbe<br>forbe<br>forbe<br>forbe<br>forbe<br>forbe<br>forbe<br>forbe<br>forbe<br>forbe<br>forbe<br>forbe<br>forbe<br>forbe<br>forbe<br>forbe<br>forbe<br>forbe<br>forbe<br>forbe<br>forbe<br>forbe<br>forbe<br>forbe<br>forbe<br>forbe<br>forbe<br>forbe<br>forbe<br>forbe<br>forbe<br>forbe<br>forbe<br>forbe<br>forbe<br>forbe<br>forbe<br>forbe<br>forbe<br>forbe<br>forbe<br>forbe<br>forbe<br>forbe<br>forbe<br>forbe<br>forbe<br>forbe<br>forbe<br>forbe<br>forbe<br>forbe<br>forbe<br>forbe<br>forbe<br>forbe<br>forbe<br>forbe<br>forbe<br>forbe<br>forbe<br>forbe<br>forbe |
|------------------------------------------------------------------------------------------------------------------------------|------------------------------------------------------------------------------------------------------|--------------------------------|---------------------------------------------------------------------------------------------------------------------------------------------------------------------------------------------------------------------------------------------------------------------------------------------------------------------------------------------------------------------------------------------------------------------------------------------------------------------------------------------------------------------------------------------------------------------------------------------------------------------------------------------------------------------------------------------------------------------------------------------------------------------------------------------------------------------------------------------------------------------------------------------------------------------------------------------------------------------------------------------------------------------------------------------------------------------------------------------------------------------------------------------------------------------------------------------------------------------------------------------------------------------------------------------------------------------------------------------------------------------------------------------------------------------------------------------------------------------------------------------------------------------------------------------------------------------------------------------------------------------------------------------------------------------------------------------------------------------------------------------------------------------------------------------------------------------------------------------------------------------------------------------------------------------------------------------------------------------------------------------------------------------------------------------------------------------------------------------------------------------------------------------------------------------------------------------------------------------------------------------------------------------------------------------------------------------------------------------------------------------------------------------------------------------------------------------------------------------------------------------------------------------------------------------------------------------------------------------------------------------------------------------------------------------------------------------------------|
|                                                                                                                              | Medum<br>S<br>S<br>S<br>S<br>S<br>S<br>S<br>S<br>S<br>S<br>S<br>S<br>S<br>S<br>S<br>S<br>S<br>S<br>S | NONE<br>1691 LG654469334       | luorescence<br>scription(s)                                                                                                                                                                                                                                                                                                                                                                                                                                                                                                                                                                                                                                                                                                                                                                                                                                                                                                                                                                                                                                                                                                                                                                                                                                                                                                                                                                                                                                                                                                                                                                                                                                                                                                                                                                                                                                                                                                                                                                                                                                                                                                                                                                                                                                                                                                                                                                                                                                                                                                                                                                                                                                                                             |
| IBI LOOD                                                                                                                     | Medium (Fo                                                                                           | EXCELLENT                      | /mmetry                                                                                                                                                                                                                                                                                                                                                                                                                                                                                                                                                                                                                                                                                                                                                                                                                                                                                                                                                                                                                                                                                                                                                                                                                                                                                                                                                                                                                                                                                                                                                                                                                                                                                                                                                                                                                                                                                                                                                                                                                                                                                                                                                                                                                                                                                                                                                                                                                                                                                                                                                                                                                                                                                                 |
| EXC<br>TCe (18) (6)                                                                                                          | Medium (Fo                                                                                           | EXCELLENT                      | olish                                                                                                                                                                                                                                                                                                                                                                                                                                                                                                                                                                                                                                                                                                                                                                                                                                                                                                                                                                                                                                                                                                                                                                                                                                                                                                                                                                                                                                                                                                                                                                                                                                                                                                                                                                                                                                                                                                                                                                                                                                                                                                                                                                                                                                                                                                                                                                                                                                                                                                                                                                                                                                                                                                   |
| EXC<br>EXC<br>(s) (s)                                                                                                        |                                                                                                      | Pointed                        | ulet                                                                                                                                                                                                                                                                                                                                                                                                                                                                                                                                                                                                                                                                                                                                                                                                                                                                                                                                                                                                                                                                                                                                                                                                                                                                                                                                                                                                                                                                                                                                                                                                                                                                                                                                                                                                                                                                                                                                                                                                                                                                                                                                                                                                                                                                                                                                                                                                                                                                                                                                                                                                                                                                                                    |
| P<br>EXC<br>EXC<br>EXC<br>EXC<br>(s) Milliout                                                                                |                                                                                                      | edium (Faceted)                |                                                                                                                                                                                                                                                                                                                                                                                                                                                                                                                                                                                                                                                                                                                                                                                                                                                                                                                                                                                                                                                                                                                                                                                                                                                                                                                                                                                                                                                                                                                                                                                                                                                                                                                                                                                                                                                                                                                                                                                                                                                                                                                                                                                                                                                                                                                                                                                                                                                                                                                                                                                                                                                                                                         |
| A<br>A<br>B<br>B<br>B<br>C<br>C<br>C<br>C<br>C<br>C<br>C<br>C<br>C<br>C<br>C<br>C<br>C<br>C<br>C                             |                                                                                                      | 61.8%                          | lepth                                                                                                                                                                                                                                                                                                                                                                                                                                                                                                                                                                                                                                                                                                                                                                                                                                                                                                                                                                                                                                                                                                                                                                                                                                                                                                                                                                                                                                                                                                                                                                                                                                                                                                                                                                                                                                                                                                                                                                                                                                                                                                                                                                                                                                                                                                                                                                                                                                                                                                                                                                                                                                                                                                   |
| Medum (fac<br>P<br>EXCI<br>EXCI<br>EXCI<br>EXCI<br>EXCI<br>EXCI                                                              |                                                                                                      | IDEAL                          | ut Grade                                                                                                                                                                                                                                                                                                                                                                                                                                                                                                                                                                                                                                                                                                                                                                                                                                                                                                                                                                                                                                                                                                                                                                                                                                                                                                                                                                                                                                                                                                                                                                                                                                                                                                                                                                                                                                                                                                                                                                                                                                                                                                                                                                                                                                                                                                                                                                                                                                                                                                                                                                                                                                                                                                |
| Medum föc<br>Medum föc<br>Processioner<br>Brocessioner<br>(s)                                                                | ade                                                                                                  | 181                            | Jarity Grade                                                                                                                                                                                                                                                                                                                                                                                                                                                                                                                                                                                                                                                                                                                                                                                                                                                                                                                                                                                                                                                                                                                                                                                                                                                                                                                                                                                                                                                                                                                                                                                                                                                                                                                                                                                                                                                                                                                                                                                                                                                                                                                                                                                                                                                                                                                                                                                                                                                                                                                                                                                                                                                                                            |
| Aedum Goo<br>Medum Goo<br>BCO<br>BCO<br>BCO                                                                                  | Grade                                                                                                | 3                              | olor Grade                                                                                                                                                                                                                                                                                                                                                                                                                                                                                                                                                                                                                                                                                                                                                                                                                                                                                                                                                                                                                                                                                                                                                                                                                                                                                                                                                                                                                                                                                                                                                                                                                                                                                                                                                                                                                                                                                                                                                                                                                                                                                                                                                                                                                                                                                                                                                                                                                                                                                                                                                                                                                                                                                              |
| de<br>Hoedum foo<br>Prof<br>Broce<br>Broce                                                                                   | Srade<br>Grade VS<br>ade IDEA                                                                        | 1.05 CARAT                     | arat Weight                                                                                                                                                                                                                                                                                                                                                                                                                                                                                                                                                                                                                                                                                                                                                                                                                                                                                                                                                                                                                                                                                                                                                                                                                                                                                                                                                                                                                                                                                                                                                                                                                                                                                                                                                                                                                                                                                                                                                                                                                                                                                                                                                                                                                                                                                                                                                                                                                                                                                                                                                                                                                                                                                             |
| de 1.06<br>2de Medun foc<br>Ne P F<br>F<br>F<br>F<br>F<br>F<br>F<br>F<br>F<br>F<br>F<br>F<br>F<br>F<br>F<br>F<br>F<br>F<br>F | 1.06 CARA<br>VS<br>IDEA                                                                              |                                | 47 - 6.51 X 4.01 MM                                                                                                                                                                                                                                                                                                                                                                                                                                                                                                                                                                                                                                                                                                                                                                                                                                                                                                                                                                                                                                                                                                                                                                                                                                                                                                                                                                                                                                                                                                                                                                                                                                                                                                                                                                                                                                                                                                                                                                                                                                                                                                                                                                                                                                                                                                                                                                                                                                                                                                                                                                                                                                                                                     |
| 1.06.0<br>Medum froc<br>BKCI<br>BKCI<br>BKCI                                                                                 | 1.05 CARA<br>VS<br>IDEA                                                                              | 834                            | N Report No LG654469<br>DUND BRILLIANT                                                                                                                                                                                                                                                                                                                                                                                                                                                                                                                                                                                                                                                                                                                                                                                                                                                                                                                                                                                                                                                                                                                                                                                                                                                                                                                                                                                                                                                                                                                                                                                                                                                                                                                                                                                                                                                                                                                                                                                                                                                                                                                                                                                                                                                                                                                                                                                                                                                                                                                                                                                                                                                                  |