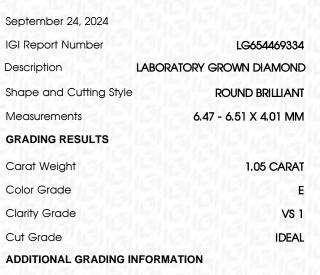

| IGI Report Number    | LG654469334              |
|----------------------|--------------------------|
| Description          | LABORATORY GROWN DIAMOND |
| Shape and Cutting St | tyle ROUND BRILLIANT     |
| Measurements         | 6.47 - 6.51 X 4.01 MM    |
| GRADING RESULTS      |                          |
| Carat Weight         | 1.05 CARAT               |
| Color Grade          | E STATE                  |
| Clarity Grade        | VS 1                     |
| Cut Grade            | IDEAL                    |
|                      |                          |