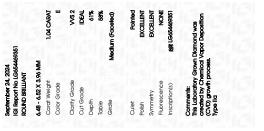

## PROPORTIONS

| September 24, 2024             |                          |  |  |  |
|--------------------------------|--------------------------|--|--|--|
| IGI Report Number              | LG654469351              |  |  |  |
| Description                    | LABORATORY GROWN DIAMOND |  |  |  |
| Shape and Cutting Style        | ROUND BRILLIANT          |  |  |  |
| Measurements                   | 6.48 - 6.52 X 3.96 MM    |  |  |  |
| GRADING RESULTS                |                          |  |  |  |
| Carat Weight                   | 1.04 CARAT               |  |  |  |
| Color Grade                    | E                        |  |  |  |
| Clarity Grade                  | VVS 2                    |  |  |  |
| Cut Grade                      | IDEAL                    |  |  |  |
| ADDITIONAL GRADING INFORMATION |                          |  |  |  |
|                                |                          |  |  |  |

| Polish         | EXCELLENT       |
|----------------|-----------------|
| Symmetry       | EXCELLENT       |
| Fluorescence   | NONE            |
| Inscription(s) | 1G1 LG654469351 |

Comments: This Laboratory Grown Diamond was created by Chemical Vapor Deposition (CVD) growth process. Type IIa

# 

| September 24, 202 | 24                       |
|-------------------|--------------------------|
| IGI Report Numbe  | r LG654469351            |
| Description       | LABORATORY GROWN DIAMOND |
| Shape and Cutting | g Style ROUND BRILLIANT  |
| Measurements      | 6.48 - 6.52 X 3.96 MM    |
| GRADING RESULT    | S                        |
| Carat Weight      | 1.04 CARAT               |
| Color Grade       | E                        |
| Clarity Grade     | VVS 2                    |
| Cut Grade         | IDEAL                    |
|                   |                          |

#### ADDITIONAL GRADING INFORMATION

| Polish                                                                        | EXCELLENT         |
|-------------------------------------------------------------------------------|-------------------|
| Symmetry                                                                      | EXCELLENT         |
| Fluorescence                                                                  | NONE              |
| Inscription(s)                                                                | (1G7) LG654469351 |
| Comments: This Laboratory<br>created by Chemical Vapo<br>process.<br>Type IIa |                   |