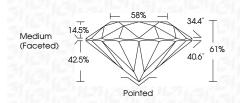

## PROPORTIONS

| September 24, 2024             |                          |  |  |  |
|--------------------------------|--------------------------|--|--|--|
| IGI Report Number              | LG654469351              |  |  |  |
| Description                    | LABORATORY GROWN DIAMOND |  |  |  |
| Shape and Cutting Style        | ROUND BRILLIANT          |  |  |  |
| Measurements                   | 6.48 - 6.52 X 3.96 MM    |  |  |  |
| GRADING RESULTS                |                          |  |  |  |
| Carat Weight                   | 1.04 CARAT               |  |  |  |
| Color Grade                    | E                        |  |  |  |
| Clarity Grade                  | VVS 2                    |  |  |  |
| Cut Grade                      | IDEAL                    |  |  |  |
| ADDITIONAL GRADING INFORMATION |                          |  |  |  |
|                                |                          |  |  |  |

# 

| September 24, 202 | 24                       |
|-------------------|--------------------------|
| IGI Report Numbe  | r LG654469351            |
| Description       | LABORATORY GROWN DIAMOND |
| Shape and Cutting | g Style ROUND BRILLIANT  |
| Measurements      | 6.48 - 6.52 X 3.96 MM    |
| GRADING RESULT    | S                        |
| Carat Weight      | 1.04 CARAT               |
| Color Grade       | E                        |
| Clarity Grade     | VVS 2                    |
| Cut Grade         | IDEAL                    |
|                   |                          |