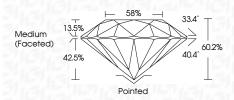

| G H I J                        | Faint                     | Very Light           | Light    |
|------------------------|--------------------------------|---------------------------|----------------------|----------|
| <b>CLARITY</b>         | VVS <sup>1 - 2</sup>           | VS <sup>1 - 2</sup>       | SI 1-2               | 11-3     |
| Internally<br>Flawless | Very Very<br>Slightly Included | Very<br>Slightly Included | Slightly<br>Included | Included |



© IGI 2020, International Gemological Institute

FD - 10 20





September 24, 2024

IGI Report Number LG654469485

Description LABORATORY GROWN DIAMOND

Shape and Cutting Style ROUND BRILLIANT

Measurements 6.47 - 6.49 X 3.90 MM

GRADING RESULTS

Carat Weight 1.01 CARAT

IDEAL

Color Grade D
Clarity Grade VS 2

Cut Grade



#### ADDITIONAL GRADING INFORMATION

Polish EXCELLENT
Symmetry EXCELLENT

Fluorescence NONE

Inscription(s)

(G) LG654469485

Comments: This Laboratory Grown Diamond was

created by Chemical Vapor Deposition (CVD) growth process.

Type IIa