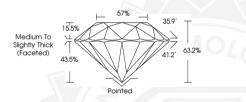

ROUND BRILLIANT

Measurements

6.08 - 6.13 X 3.86 MM

**GRADING RESULTS** 

Carat Weight 0.90 CARAT

Color Grade D
Clarity Grade V\$1

Cut Grade EXCELLENT

ADDITIONAL GRADING INFORMATION