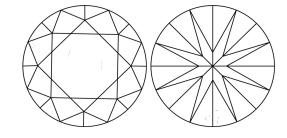

# **ELECTRONIC COPY**

## LABORATORY GROWN DIAMOND REPORT

September 24, 2024

IGI Report Number LG654469733

Description LABORATORY GROWN DIAMOND

Shape and Cutting Style ROUND BRILLIANT

Measurements 6.39 - 6.42 X 3.96 MM

**GRADING RESULTS** 

Carat Weight 1.00 CARAT

Color Grade

D

Clarity Grade VS 1

Cut Grade **IDEAL** 

## ADDITIONAL GRADING INFORMATION

**EXCELLENT** Polish

Symmetry **EXCELLENT** 

NONE Fluorescence

1/到 LG654469733 Inscription(s)

Comments: This Laboratory Grown Diamond was created by Chemical Vapor Deposition (CVD) growth

process. Type IIa

## LG654469733

Report verification at igi.org

## **PROPORTIONS**





Sample Image Used

#### **CLARITY CHARACTERISTICS**



## **KEY TO SYMBOLS**

Red symbols indicate internal characteristics. Green symbols indicate external characteristics.

## **COLOR**

| DEF                    | G H I J                        | Faint                     | Very Light           | Light    |
|------------------------|--------------------------------|---------------------------|----------------------|----------|
| <b>CLARITY</b>         | VVS <sup>1 - 2</sup>           | VS <sup>1 - 2</sup>       | SI 1-2               | 11-3     |
| Internally<br>Flawless | Very Very<br>Slightly Included | Very<br>Slightly Included | Slightly<br>Included | Included |



© IGI 2020, International Gemological Institute

FD - 10 20





IGI Report Number LG654469733 Description LABORATORY GROWN DIAMOND

Shape and Cutting Style ROUND BRILLIANT