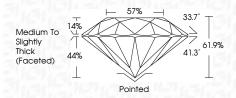

| DEF                    | G H I J                        | Faint                     | Very Light           | Light    |
|------------------------|--------------------------------|---------------------------|----------------------|----------|
| <b>CLARITY</b>         | VVS <sup>1 - 2</sup>           | VS <sup>1 - 2</sup>       | SI 1-2               | 11-3     |
| Internally<br>Flawless | Very Very<br>Slightly Included | Very<br>Slightly Included | Slightly<br>Included | Included |



© IGI 2020, International Gemological Institute

FD - 10 20





IGI Report Number LG654469733 Description LABORATORY GROWN DIAMOND

Shape and Cutting Style ROUND BRILLIANT

Measurements 6.39 - 6.42 X 3.96 MM

**GRADING RESULTS** 

Carat Weight 1.00 CARAT

Color Grade D Clarity Grade VS 1

Cut Grade IDEAL



#### ADDITIONAL GRADING INFORMATION

**EXCELLENT** Polish **EXCELLENT** Symmetry

NONE Fluorescence

(159) LG654469733 Inscription(s)

Comments: This Laboratory Grown Diamond was created by Chemical Vapor Deposition (CVD) growth process.

Type IIa