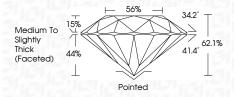

| G H I J                        | Faint                     | Very Light           | Light    |
|------------------------|--------------------------------|---------------------------|----------------------|----------|
| <b>CLARITY</b>         | VVS <sup>1 - 2</sup>           | VS <sup>1 - 2</sup>       | SI 1-2               | 11-3     |
| Internally<br>Flawless | Very Very<br>Slightly Included | Very<br>Slightly Included | Slightly<br>Included | Included |



© IGI 2020, International Gemological Institute

FD - 10 20





September 25, 2024

IGI Report Number LG654469828

Description LABORATORY GROWN DIAMOND

Shape and Cutting Style ROUND BRILLIANT

Measurements 6.47 - 6.52 X 4.03 MM

**GRADING RESULTS** 

Carat Weight 1.03 CARAT

Color Grade D
Clarity Grade V\$ 1

Cut Grade IDEAL



#### ADDITIONAL GRADING INFORMATION

Polish EXCELLENT
Symmetry EXCELLENT

Fluorescence NONE Inscription(s) IGS LG654469828

Comments: This Laboratory Grown Diamond was created by Chemical Vapor Deposition (CVD) growth

process. Type IIa