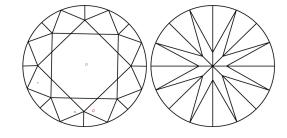

# **ELECTRONIC COPY**

## LABORATORY GROWN DIAMOND REPORT

September 25, 2024

IGI Report Number LG654469828

Description LABORATORY GROWN DIAMOND

Shape and Cutting Style ROUND BRILLIANT

Measurements 6.47 - 6.52 X 4.03 MM

**GRADING RESULTS** 

Carat Weight 1.03 CARAT

Color Grade

D

Clarity Grade VS 1

Cut Grade IDEAL

## ADDITIONAL GRADING INFORMATION

Polish **EXCELLENT** 

Symmetry **EXCELLENT** 

Fluorescence NONE

Inscription(s) (45) LG654469828

Comments: This Laboratory Grown Diamond was created by Chemical Vapor Deposition (CVD) growth

process. Type IIa

## LG654469828

Report verification at igi.org

## **PROPORTIONS**





#### Sample Image Used

#### **CLARITY CHARACTERISTICS**



## **KEY TO SYMBOLS**

Red symbols indicate internal characteristics. Green symbols indicate external characteristics.

## **COLOR**

| DEF                    | G H I J                        | Faint                     | Very Light           | Light    |
|------------------------|--------------------------------|---------------------------|----------------------|----------|
| <b>CLARITY</b>         | VVS <sup>1 - 2</sup>           | VS <sup>1 - 2</sup>       | SI 1-2               | 11-3     |
| Internally<br>Flawless | Very Very<br>Slightly Included | Very<br>Slightly Included | Slightly<br>Included | Included |



© IGI 2020, International Gemological Institute

FD - 10 20





September 25, 2024

IGI Report Number LG654469828

Description LABORATORY GROWN DIAMOND

Shape and Cutting S