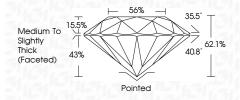

|                                |                           |                      |          |
|------------------------|--------------------------------|---------------------------|----------------------|----------|
| IF                     | VVS <sup>1 - 2</sup>           | VS <sup>1-2</sup>         | SI 1-2               | I 1-3    |
| Internally<br>Flawless | Very Very<br>Slightly Included | Very<br>Slightly Included | Slightly<br>Included | Included |



© IGI 2020, International Gemological Institute

FD - 10 20





September 27, 2024

IGI Report Number LG654469849

Description LABORATORY GROWN DIAMOND

Shape and Cutting Style ROUND BRILLIANT

Measurements 6.38 - 6.40 X 3.97 MM

GRADING RESULTS

Carat Weight 1.00 CARAT

Color Grade D
Clarity Grade VS 1

Cut Grade IDEAL



#### ADDITIONAL GRADING INFORMATION

Polish EXCELLENT
Symmetry EXCELLENT

Fluorescence NONE Inscription(s)

Comments: This Laboratory Grown Diamond was created by Chemical Vapor Deposition (CVD) growth

process. Type IIa