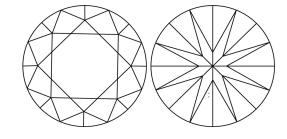

# **ELECTRONIC COPY**

## LABORATORY GROWN DIAMOND REPORT

September 26, 2024

IGI Report Number LG654470318

Description LABORATORY GROWN DIAMOND

Shape and Cutting Style ROUND BRILLIANT

Measurements 6.50 - 6.54 X 4.03 MM

**GRADING RESULTS** 

Carat Weight 1.05 CARAT

D

Color Grade

Clarity Grade VV\$ 1

Cut Grade IDEAL

## ADDITIONAL GRADING INFORMATION

Polish **EXCELLENT** 

Symmetry **EXCELLENT** 

Fluorescence NONE

Inscription(s) (45) LG654470318

Comments: This Laboratory Grown Diamond was created by Chemical Vapor Deposition (CVD) growth

process. Type IIa

## LG654470318

Report verification at igi.org

## PROPORTIONS





Sample Image Used

#### **CLARITY CHARACTERISTICS**



## **KEY TO SYMBOLS**

Red symbols indicate internal characteristics. Green symbols indicate external characteristics.

## **COLOR**

| DEF                    | G H I J                        | Faint                     | Very Light           | Light    |
|------------------------|--------------------------------|---------------------------|----------------------|----------|
| <b>CLARITY</b>         | VVS <sup>1 - 2</sup>           | VS <sup>1 - 2</sup>       | SI 1-2               | 11-3     |
| Internally<br>Flawless | Very Very<br>Slightly Included | Very<br>Slightly Included | Slightly<br>Included | Included |



© IGI 2020, International Gemological Institute

FD - 10 20





September 26, 2024

IGI Report Number LG654470318

Description LABORATORY GROWN DIAMOND

Shape and Cutting S