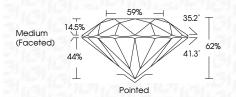

| G H I J                        | Faint                     | Very Light           | Light    |
|------------------------|--------------------------------|---------------------------|----------------------|----------|
| <b>CLARITY</b>         | VVS <sup>1 - 2</sup>           | VS <sup>1 - 2</sup>       | SI 1-2               | 11-3     |
| Internally<br>Flawless | Very Very<br>Slightly Included | Very<br>Slightly Included | Slightly<br>Included | Included |



© IGI 2020, International Gemological Institute

FD - 10 20





September 26, 2024

IGI Report Number LG654470318

Description LABORATORY GROWN DIAMOND

Shape and Cutting Style ROUND BRILLIANT

Measurements 6.50 - 6.54 X 4.03 MM

**GRADING RESULTS** 

Carat Weight 1.05 CARAT

Color Grade D
Clarity Grade WS 1

Cut Grade IDEAL



#### ADDITIONAL GRADING INFORMATION

Polish EXCELLENT
Symmetry EXCELLENT

Fluorescence NONE

Inscription(s)

(AG) LG654470318

Comments: This Laboratory Grown Diamond was

created by Chemical Vapor Deposition (CVD) growth process.

Type IIa