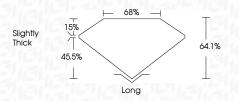

--|--------------------------|------------------------|----------|
| CLARIT                 | Y |    |                     |               |    |                          |                        |          |
| IF                     |   | VV | 'S <sup>1 - 2</sup> | 2             |    | VS <sup>1-2</sup>        | SI <sup>1-2</sup>      | I 1-3    |
| Internally<br>Flawless |   |    | ery Ve              | ery<br>Includ | ed | Very<br>Slightly Include | Slightly<br>d Included | Included |



© IGI 2020, International Gemological Institute

FD - 10 20



September 27, 2024 IGI Report Number Description LABORATORY GROWN DIAMOND

Shape and Cutting Style EMERALD CUT Measurements 11.38 X 7.82 X 5.01 MM

LG654470830

**GRADING RESULTS** 

Carat Weight 4.50 CARATS Color Grade

Clarity Grade VS 1



#### ADDITIONAL GRADING INFORMATION

Polish **EXCELLENT** Symmetry **EXCELLENT** 

Fluorescence NONE Inscription(s) (151) LG654470830

Comments: This Laboratory Grown Diamond was created by Chemical Vapor Deposition (CVD) growth

process. Type IIa