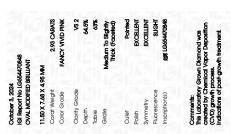

## LABORATORY GROWN DIAMOND REPORT

October 3, 2024

IGI Report Number LG654470848

Description LABORATORY GROWN DIAMOND

Shape and Cutting Style **OVAL MODIFIED BRILLIANT** 

Measurements 11.50 X 7.68 X 4.95 MM

**GRADING RESULTS** 

Carat Weight 2.93 CARATS

Color Grade **FANCY VIVID PINK** 

Clarity Grade VS 2

## ADDITIONAL GRADING INFORMATION

**EXCELLENT** Polish

**EXCELLENT** Symmetry

Fluorescence SLIGHT

1/5/1 LG654470848 Inscription(s)

Comments: This Laboratory Grown Diamond was created by Chemical Vapor Deposition (CVD) growth

process.

Indications of post-growth treatment.

© IGI 2020, International Gemological Institute

FD - 10 20

IGI Report Number LG654470848 Description LABORATORY GROWN DIAMOND

Shape and Cutting Style OVAL MODIFIED BRILLIANT Measurements 11.50 X 7.68 X 4.95 MM

**GRADING RESULTS** 

Carat Weight 2.93 CARATS

FANCY VIVID PINK Color Grade Clarity Grade VS 2

#### ADDITIONAL GRADING INFORMATION

**EXCELLENT** Polish **EXCELLENT** Symmetry

Fluorescence SLIGHT

Inscription(s) (例 LG654470848 Comments: This Laboratory Grown Diamond was created by Chemical Vapor Deposition (CVD) growth

Indications of post-growth treatment.