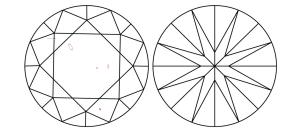

# **ELECTRONIC COPY**

### LABORATORY GROWN DIAMOND REPORT

September 25, 2024

IGI Report Number LG654470913

Description LABORATORY GROWN DIAMOND

Shape and Cutting Style ROUND BRILLIANT

Measurements 6.87 - 6.89 X 4.28 MM

**GRADING RESULTS** 

Carat Weight 1.24 CARAT

D

Color Grade

Clarity Grade VS 1

Cut Grade IDEAL

### ADDITIONAL GRADING INFORMATION

Polish **EXCELLENT** 

Symmetry **EXCELLENT** 

Fluorescence NONE

Inscription(s) (45) LG654470913

Comments: This Laboratory Grown Diamond was created by Chemical Vapor Deposition (CVD) growth

process. Type IIa

# LG654470913

Report verification at igi.org

### **PROPORTIONS**





Sample Image Used

#### **CLARITY CHARACTERISTICS**



## **KEY TO SYMBOLS**

Red symbols indicate internal characteristics. Green symbols indicate external characteristics.

### **COLOR**

| DEF                    | G H I J                        | Faint                     | Very Light           | Light    |
|------------------------|--------------------------------|---------------------------|----------------------|----------|
| <b>CLARITY</b>         | VVS <sup>1 - 2</sup>           | VS <sup>1 - 2</sup>       | SI 1-2               | 11-3     |
| Internally<br>Flawless | Very Very<br>Slightly Included | Very<br>Slightly Included | Slightly<br>Included | Included |



© IGI 2020, International Gemological Institute

FD - 10 20





September 25, 2024

IGI Report Number LG654470913

Description LABORATORY GROWN DIAMOND

Shape and Cutting