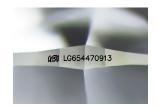

### LABORATORY GROWN DIAMOND REPORT

September 25, 2024

IGI Report Number LG654470913

Description LABORATORY GROWN DIAMOND

Shape and Cutting Style ROUND BRILLIANT

Measurements 6.87 - 6.89 X 4.28 MM

**GRADING RESULTS** 

# LG654470913

Report verification at igi.org