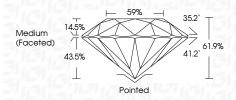

| G H I J                        | Faint                     | Very Light           | Light    |
|------------------------|--------------------------------|---------------------------|----------------------|----------|
| <b>CLARITY</b>         | VVS <sup>1 - 2</sup>           | VS <sup>1 - 2</sup>       | SI 1-2               | 11-3     |
| Internally<br>Flawless | Very Very<br>Slightly Included | Very<br>Slightly Included | Slightly<br>Included | Included |



© IGI 2020, International Gemological Institute

FD - 10 20





September 25, 2024

IGI Report Number LG654471333

Description LABORATORY GROWN DIAMOND

Shape and Cutting Style ROUND BRILLIANT

Measurements 6.44 - 6.48 X 4.00 MM

GRADING RESULTS

Carat Weight 1.03 CARAT

Color Grade D
Clarity Grade V\$ 1

Cut Grade IDEAL



#### ADDITIONAL GRADING INFORMATION

Polish EXCELLENT
Symmetry EXCELLENT

Fluorescence NONE Inscription(s) IGN LG654471333

Comments: This Laboratory Grown Diamond was created by Chemical Vapor Deposition (CVD) growth

process. Type IIa