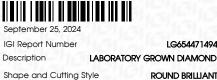

### LABORATORY GROWN DIAMOND REPORT

September 25, 2024

IGI Report Number LG654471494

Description LABORATORY GROWN DIAMOND

Shape and Cutting Style ROUND BRILLIANT

Measurements 6.59 - 6.63 X 4.12 MM

## **GRADING RESULTS**

Carat Weight 1.10 CARAT

Color Grade

D

Clarity Grade VS 1

Cut Grade **IDEAL** 

### ADDITIONAL GRADING INFORMATION

**EXCELLENT** Polish

Symmetry **EXCELLENT** 

NONE Fluorescence

1/到 LG654471494 Inscription(s)

Comments: This Laboratory Grown Diamond was created by Chemical Vapor Deposition (CVD) growth process.

#### ADDITIONAL GRADING INFORMATION

**EXCELLENT** Polish **EXCELLENT** Symmetry

NONE Fluorescence (5) LG654471494 Inscription(s)

Comments: This Laboratory Grown Diamond was created by Chemical Vapor Deposition (CVD) growth

process. Type IIa