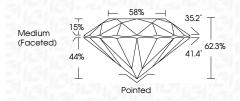

| G H I J              | Faint             | Very Light | Light    |
|------------|----------------------|-------------------|------------|----------|
|            |                      |                   | V_         |          |
| CLARITY    |                      |                   |            |          |
| IF         | VVS <sup>1 - 2</sup> | VS 1-2            | SI 1-2     | 1 1-3    |
| Internally | Very Very            | Very              | Slightly   | Included |
| Flawless   | Slightly Included    | Slightly Included | Included   |          |



© IGI 2020, International Gemological Institute

FD - 10 20





ROUND BRILLIANT Measurements 6.59 - 6.63 X 4.12 MM

LG654471494

VS 1

IDEAL

**GRADING RESULTS** 

Clarity Grade

Carat Weight 1.10 CARAT Color Grade D

Cut Grade



#### ADDITIONAL GRADING INFORMATION

**EXCELLENT** Polish **EXCELLENT** Symmetry

NONE Fluorescence (5) LG654471494 Inscription(s)

Comments: This Laboratory Grown Diamond was created by Chemical Vapor Deposition (CVD) growth

process. Type IIa