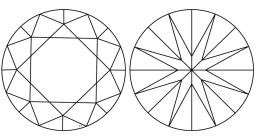

# PROPORTIONS

**CLARITY CHARACTERISTICS** 

Medium

| September 25, 2024             |                          |  |  |  |
|--------------------------------|--------------------------|--|--|--|
| IGI Report Number              | LG654471501              |  |  |  |
| Description                    | LABORATORY GROWN DIAMOND |  |  |  |
| Shape and Cutting Style        | ROUND BRILLIANT          |  |  |  |
| Measurements                   | 6.60 - 6.63 X 4.10 MM    |  |  |  |
| GRADING RESULTS                |                          |  |  |  |
| Carat Weight                   | 1.10 CARAT               |  |  |  |
| Color Grade                    | D                        |  |  |  |
| Clarity Grade                  | VVS 2                    |  |  |  |
| Cut Grade                      | IDEAL                    |  |  |  |
| ADDITIONAL GRADING INFORMATION |                          |  |  |  |
|                                |                          |  |  |  |

58% 35.5° 159 Medium (Faceted) 62.1% 41.2 43.5% Pointed