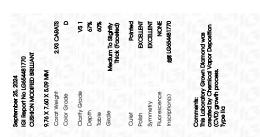

### LABORATORY GROWN DIAMOND REPORT

September 25, 2024

IGI Report Number LG654481770

Description LABORATORY GROWN DIAMOND

Shape and Cutting Style **CUSHION MODIFIED BRILLIANT** 

9.76 X 7.60 X 5.09 MM Measurements

**GRADING RESULTS** 

Carat Weight 2.93 CARATS

Color Grade

Clarity Grade VS 1

### ADDITIONAL GRADING INFORMATION

**EXCELLENT** Polish

**EXCELLENT** Symmetry

Fluorescence NONE

/ GI LG654481770 Inscription(s)

Comments: This Laboratory Grown Diamond was created by Chemical Vapor Deposition (CVD) growth

process. Type IIa