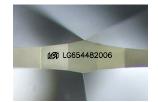

### LABORATORY GROWN DIAMOND REPORT

September 25, 2024

IGI Report Number LG654482006

Description LABORATORY GROWN DIAMOND

Shape and Cutting Style MARQUISE BRILLIANT

Measurements 14.84 X 7.60 X 4.74 MM

**GRADING RESULTS** 

## ADDITIONAL GRADING INFORMATION

Polish **EXCELLENT** 

Symmetry **EXCELLENT** 

Fluorescence NONE

Inscription(s) (3) LG654482006

Comments: This Laboratory Grown Diamond was created by Chemical Vapor Deposition (CVD) growth

process. Type IIa

## LG654482006

Report verification at igi.org