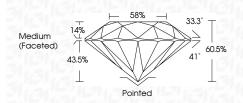

# PROPORTIONS

| September 26, 2024      |                          |
|-------------------------|--------------------------|
| IGI Report Number       | LG654483016              |
| Description             | LABORATORY GROWN DIAMOND |
| Shape and Cutting Style | ROUND BRILLIANT          |
| Measurements            | 8.76 - 8.83 X 5.32 MM    |
| GRADING RESULTS         |                          |
| Carat Weight            | 2.51 CARATS              |
| Color Grade             | E STATE STATE            |
| Clarity Grade           | VS 2                     |
| Cut Grade               | IDEAL                    |
| ADDITIONAL GRADING I    | NFORMATION               |
|                         |                          |

## September 26, 2024

| 00010111001 20, 202 | the state of the s |
|---------------------|--------------------------------------------------------------------------------------------------------------------------------------------------------------------------------------------------------------------------------------------------------------------------------------------------------------------------------------------------------------------------------------------------------------------------------------------------------------------------------------------------------------------------------------------------------------------------------------------------------------------------------------------------------------------------------------------------------------------------------------------------------------------------------------------------------------------------------------------------------------------------------------------------------------------------------------------------------------------------------------------------------------------------------------------------------------------------------------------------------------------------------------------------------------------------------------------------------------------------------------------------------------------------------------------------------------------------------------------------------------------------------------------------------------------------------------------------------------------------------------------------------------------------------------------------------------------------------------------------------------------------------------------------------------------------------------------------------------------------------------------------------------------------------------------------------------------------------------------------------------------------------------------------------------------------------------------------------------------------------------------------------------------------------------------------------------------------------------------------------------------------------|
| IGI Report Numbe    | r LG654483016                                                                                                                                                                                                                                                                                                                                                                                                                                                                                                                                                                                                                                                                                                                                                                                                                                                                                                                                                                                                                                                                                                                                                                                                                                                                                                                                                                                                                                                                                                                                                                                                                                                                                                                                                                                                                                                                                                                                                                                                                                                                                                                  |
| Description         | LABORATORY GROWN DIAMOND                                                                                                                                                                                                                                                                                                                                                                                                                                                                                                                                                                                                                                                                                                                                                                                                                                                                                                                                                                                                                                                                                                                                                                                                                                                                                                                                                                                                                                                                                                                                                                                                                                                                                                                                                                                                                                                                                                                                                                                                                                                                                                       |
| Shape and Cutting   | g Style ROUND BRILLIANT                                                                                                                                                                                                                                                                                                                                                                                                                                                                                                                                                                                                                                                                                                                                                                                                                                                                                                                                                                                                                                                                                                                                                                                                                                                                                                                                                                                                                                                                                                                                                                                                                                                                                                                                                                                                                                                                                                                                                                                                                                                                                                        |
| Measurements        | 8.76 - 8.83 X 5.32 MM                                                                                                                                                                                                                                                                                                                                                                                                                                                                                                                                                                                                                                                                                                                                                                                                                                                                                                                                                                                                                                                                                                                                                                                                                                                                                                                                                                                                                                                                                                                                                                                                                                                                                                                                                                                                                                                                                                                                                                                                                                                                                                          |
| GRADING RESULT      | S                                                                                                                                                                                                                                                                                                                                                                                                                                                                                                                                                                                                                                                                                                                                                                                                                                                                                                                                                                                                                                                                                                                                                                                                                                                                                                                                                                                                                                                                                                                                                                                                                                                                                                                                                                                                                                                                                                                                                                                                                                                                                                                              |
| Carat Weight        | 2.51 CARATS                                                                                                                                                                                                                                                                                                                                                                                                                                                                                                                                                                                                                                                                                                                                                                                                                                                                                                                                                                                                                                                                                                                                                                                                                                                                                                                                                                                                                                                                                                                                                                                                                                                                                                                                                                                                                                                                                                                                                                                                                                                                                                                    |
| Color Grade         | E                                                                                                                                                                                                                                                                                                                                                                                                                                                                                                                                                                                                                                                                                                                                                                                                                                                                                                                                                                                                                                                                                                                                                                                                                                                                                                                                                                                                                                                                                                                                                                                                                                                                                                                                                                                                                                                                                                                                                                                                                                                                                                                              |
| Clarity Grade       | VS 2                                                                                                                                                                                                                                                                                                                                                                                                                                                                                                                                                                                                                                                                                                                                                                                                                                                                                                                                                                                                                                                                                                                                                                                                                                                                                                                                                                                                                                                                                                                                                                                                                                                                                                                                                                                                                                                                                                                                                                                                                                                                                                                           |
| Cut Grade           | IDEAL                                                                                                                                                                                                                                                                                                                                                                                                                                                                                                                                                                                                                                                                                                                                                                                                                                                                                                                                                                                                                                                                                                                                                                                                                                                                                                                                                                                                                                                                                                                                                                                                                                                                                                                                                                                                                                                                                                                                                                                                                                                                                                                          |
|                     |                                                                                                                                                                                                                                                                                                                                                                                                                                                                                                                                                                                                                                                                                                                                                                                                                                                                                                                                                                                                                                                                                                                                                                                                                                                                                                                                                                                                                                                                                                                                                                                                                                                                                                                                                                                                                                                                                                                                                                                                                                                                                                                                |