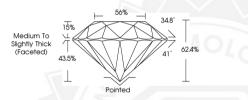

5.95 - 5.98 X 3.72 MM

IDEAL

GRADING RESULTS

Measurements

Carat Weight 0.81 CARAT

Color Grade D
Clarity Grade VV\$ 2

Cut Grade

September 25, 2024

IGI Report Number LG654483121 ROUND BRILLIANT

LABORATORY GROWN DIAMOND

5.95 - 5.98 X 3.72 MM

Carat Weight
Color Grade
Clarity Grade
Cut Grade
Polish
Color Brade
Cut Grade
Cut Grad

Polish EXCELENT
Symmetry EXCELENT
Fluorescence NONE
Fluorescence (45%) C454493101