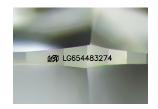

### LABORATORY GROWN DIAMOND REPORT

September 26, 2024

IGI Report Number LG654483274

Description LABORATORY GROWN DIAMOND

Shape and Cutting Style ROUND BRILLIANT

Measurements 6.69 - 6.72 X 4.06 MM

**GRADING RESULTS** 

### ADDITIONAL GRADING INFORMATION

Polish VERY GOOD

Symmetry **EXCELLENT** 

Fluorescence NONE

Inscription(s) (43) LG654483274

Comments: This Laboratory Grown Diamond was created by Chemical Vapor Deposition (CVD) growth

process. Type IIa