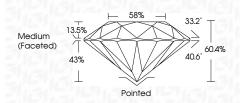

| Very Light | Light    |
|------------------------|----------------------|---------------------------|------------|----------|
| CLARITY                |                      |                           |            |          |
| IF                     | VVS <sup>1 - 2</sup> | VS <sup>1-2</sup>         | SI 1-2     | 1 1-3    |
| Internally<br>Flawless | Very Very            | Very<br>Slightly Included | Slightly   | Included |



© IGI 2020, International Gemological Institute

FD - 10 20





September 28, 2024

Shape and Cutting Style

IGI Report Number LG654483570

Description LABORATORY GROWN DIAMOND

Measurements 6.86 - 6.90 X 4.15 MM

**GRADING RESULTS** 

Carat Weight 1.20 CARAT

Color Grade D

ROUND BRILLIANT

IDEAL

Clarity Grade INTERNALLY FLAWLESS

Cut Grade



#### ADDITIONAL GRADING INFORMATION

**EXCELLENT** Polish

**EXCELLENT** Symmetry

Fluorescence NONE

(G) LG654483570 Inscription(s) Comments: As Grown - No indication of post-growth

This Laboratory Grown Diamond was created by High Pressure High Temperature (HPHT) growth process.

Type II