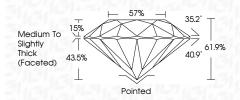

| Very Light        | Light    |
|------------------------|----------------------|---------------------------|-------------------|----------|
| CLARITY                |                      |                           |                   |          |
| IF                     | VVS <sup>1 - 2</sup> | VS 1-2                    | SI <sup>1-2</sup> | I 1-3    |
| Internally<br>Flawless | Very Very            | Very<br>Slightly Included | Slightly          | Included |



© IGI 2020, International Gemological Institute

FD - 10 20



September 28, 2024

IGI Report Number LG654483573 Description LABORATORY GROWN DIAMOND

Shape and Cutting Style ROUND BRILLIANT

Measurements 6.61 - 6.64 X 4.10 MM

**GRADING RESULTS** 

Carat Weight 1.10 CARAT

Color Grade D Clarity Grade VVS 1

Cut Grade IDEAL



### ADDITIONAL GRADING INFORMATION

**EXCELLENT** Polish **EXCELLENT** Symmetry

Fluorescence NONE (G) LG654483573 Inscription(s)

Comments: As Grown - No indication of post-growth

This Laboratory Grown Diamond was created by High Pressure High Temperature (HPHT) growth process. Type II