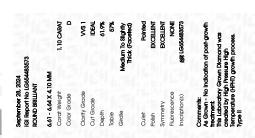

## LABORATORY GROWN DIAMOND REPORT

September 28, 2024

IGI Report Number LG654483573

Description LABORATORY GROWN DIAMOND

Shape and Cutting Style ROUND BRILLIANT

Measurements 6.61 - 6.64 X 4.10 MM

**GRADING RESULTS** 

Carat Weight 1.10 CARAT

Color Grade

Clarity Grade VVS 1

Cut Grade **IDEAL** 

## ADDITIONAL GRADING INFORMATION

**EXCELLENT** Polish

Symmetry **EXCELLENT** 

NONE Fluorescence

1/到 LG654483573 Inscription(s)

Comments: As Grown - No indication of post-growth

treatment.

This Laboratory Grown Diamond was created by High Pressure High Temperature (HPHT) growth process.

Type II