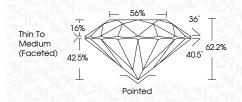

|                      |          |
|                        |                                | CONTRACTOR DE LA CONTRACT |                      |          |

## September 26, 2024

| 124                     |    |
|-------------------------|----|
| er <b>LG6544836</b>     | 03 |
| LABORATORY GROWN DIAMON | ٩D |
| ng Style ROUND BRILLIA  | NT |
| 9.26 - 9.29 X 5.77 N    | 1M |
| TS                      |    |
| 3.05 CARA               | TS |
|                         | D  |
| INTERNALLY FLAWLE       | SS |
| IDE                     | AL |
|                         |    |



#### ADDITIONAL GRADING INFORMATION

| Polish                                                                                                                                                                              | EXCELLENT        |  |
|-------------------------------------------------------------------------------------------------------------------------------------------------------------------------------------|------------------|--|
| Symmetry                                                                                                                                                                            | EXCELLENT        |  |
| Fluorescence