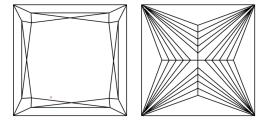

# **ELECTRONIC COPY**

### LABORATORY GROWN DIAMOND REPORT

September 27, 2024

IGI Report Number LG654483643

Description LABORATORY GROWN DIAMOND

Shape and Cutting Style PRINCESS CUT

Measurements 8.06 X 7.94 X 5.56 MM

**GRADING RESULTS** 

Carat Weight 3.05 CARATS

Color Grade

Е

Clarity Grade VV\$ 2

## ADDITIONAL GRADING INFORMATION

Polish EXCELLENT

Symmetry **EXCELLENT** 

Fluorescence NONE

Inscription(s) (3) LG654483643

Comments: This Laboratory Grown Diamond was created by Chemical Vapor Deposition (CVD) growth

process. Type IIa

# LG654483643

Report verification at igi.org

### **PROPORTIONS**





Sample Image Used

#### **CLARITY CHARACTERISTICS**



## **KEY TO SYMBOLS**

Red symbols indicate internal characteristics. Green symbols indicate external characteristics.

### COLOR

| D E F                  | G H I J                        | Faint                     | Very Light | Light    |
|------------------------|--------------------------------|---------------------------|------------|----------|
| CLARITY                |                                |                           |            |          |
| IF                     | WS <sup>1 - 2</sup>            | VS <sup>1-2</sup>         | SI 1-2     | I 1-3    |
| Internally<br>Flawless | Very Very<br>Slightly Included | Very<br>Slightly Included | Slightly   | Included |



© IGI 2020, International Gemological Institute

FD - 10 20





September 27, 2024

Shape and Cutting S