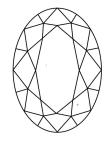

# **ELECTRONIC COPY**

### LABORATORY GROWN DIAMOND REPORT

September 28, 2024

IGI Report Number LG654484178

Description LABORATORY GROWN DIAMOND

Shape and Cutting Style OVAL BRILLIANT

Measurements 9.71 X 6.74 X 4.16 MM

**GRADING RESULTS** 

Carat Weight 1.69 CARAT

Color Grade

D

Clarity Grade VVS 2

## ADDITIONAL GRADING INFORMATION

Polish EXCELLENT

Symmetry **EXCELLENT** 

Fluorescence NONE

Inscription(s) (3) LG654484178

Comments: This Laboratory Grown Diamond was created by Chemical Vapor Deposition (CVD) growth

process. Type IIa

# LG654484178

Report verification at igi.org

### **PROPORTIONS**





Sample Image Used

#### **CLARITY CHARACTERISTICS**





### **KEY TO SYMBOLS**

Red symbols indicate internal characteristics. Green symbols indicate external characteristics.

### COLOR

| D E F                  | G H I J              | Faint                     | Very Light | Light    |
|------------------------|----------------------|---------------------------|------------|----------|
| CLARITY                |                      |                           |            |          |
| IF                     | VVS <sup>1 - 2</sup> | VS <sup>1-2</sup>         | SI 1-2     | 1 1 - 3  |
| Internally<br>Flawless | Very Very            | Very<br>Slightly Included | Slightly   | Included |





© IGI 2020, International Gemological Institute

FD - 10 20





September 28, 2024

IGI Report Number LG654484178

Description LABORATORY GROWN DIAM