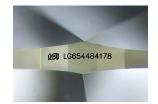

### LABORATORY GROWN DIAMOND REPORT

September 28, 2024

IGI Report Number LG654484178

Description LABORATORY GROWN DIAMOND

Shape and Cutting Style OVAL BRILLIANT

Measurements 9.71 X 6.74 X 4.16 MM

**GRADING RESULTS** 

## ADDITIONAL GRADING INFORMATION

Polish EXCELLENT

Symmetry **EXCELLENT** 

Fluorescence NONE

Inscription(s) (3) LG654484178

Comments: This Laboratory Grown Diamond was created by Chemical Vapor Deposition (CVD) growth

process. Type IIa

# LG654484178

Report verification at igi.org