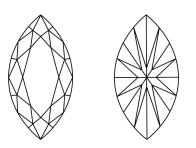

### PROPORTIONS

**CLARITY CHARACTERISTICS** 

#### **KEY TO SYMBOLS**

Red symbols indicate internal characteristics. Green symbols indicate external characteristics.

Sample Image Used

# COLOR

| D E F                  | GHIJ                           | Faint                                                                  | Very Light           | Light      |
|------------------------|--------------------------------|------------------------------------------------------------------------|----------------------|------------|
|                        | WVS <sup>1-2</sup>             | V\$ <sup>1-2</sup>                                                     | SI <sup>1-2</sup>    | 1-3        |
| Internally<br>Flawless | Very Very<br>Slightly Included | Very<br>Slightly Included                                              | Slightly<br>Included | Included   |
|                        |                                |                                                                        |                      |            |
|                        |                                | GEMOLOGIC                                                              |                      |            |
|                        |                                | 1975                                                                   |                      |            |
| ©IG                    | 61 2020, International Ge      | mological Institute                                                    | 10                   | FD - 10 20 |
| B                      |                                | TH THE FOLLOWING SECURITY MEASU<br>AND OTHER SECURITY FEATURES NOT LIS |                      |            |