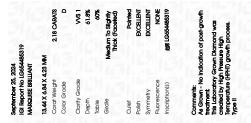

## LABORATORY GROWN DIAMOND REPORT

| September 25, 2024             |                          |  |  |  |
|--------------------------------|--------------------------|--|--|--|
| IGI Report Number              | LG654485319              |  |  |  |
| Description                    | LABORATORY GROWN DIAMOND |  |  |  |
| Shape and Cutting Style        | MARQUISE BRILLIANT       |  |  |  |
| Measurements                   | 13.44 X 6.84 X 4.23 MM   |  |  |  |
| GRADING RESULTS                |                          |  |  |  |
| Carat Weight                   | 2.18 CARATS              |  |  |  |
| Color Grade                    | D                        |  |  |  |
| Clarity Grade                  | VVS 1                    |  |  |  |
| ADDITIONAL GRADING INFORMATION |                          |  |  |  |
| Polish                         | EXCELLENT                |  |  |  |

| Polish         | EXCELLENI        |
|----------------|------------------|
| Symmetry       | EXCELLENT        |
| Fluorescence   | NONE             |
| Inscription(s) | 1671 LG654485319 |

Comments: As Grown - No indication of post-growth treatment.

This Laboratory Grown Diamond was created by High Pressure High Temperature (HPHT) growth process. Type II