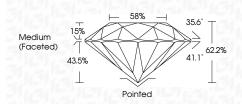

# PROPORTIONS

**CLARITY CHARACTERISTICS** 

**KEY TO SYMBOLS** 

Red symbols indicate internal characteristics.

Green symbols indicate external characteristics.

| September 25, 2024             |                          |  |  |  |  |
|--------------------------------|--------------------------|--|--|--|--|
| IGI Report Number              | LG654485460              |  |  |  |  |
| Description                    | LABORATORY GROWN DIAMOND |  |  |  |  |
| Shape and Cutting Style        | ROUND BRILLIANT          |  |  |  |  |
| Measurements                   | 6.54 - 6.57 X 4.08 MM    |  |  |  |  |
| GRADING RESULTS                |                          |  |  |  |  |
| Carat Weight                   | 1.08 CARAT               |  |  |  |  |
| Color Grade                    | D                        |  |  |  |  |
| Clarity Grade                  | VVS 2                    |  |  |  |  |
| Cut Grade                      | IDEAL                    |  |  |  |  |
| ADDITIONAL GRADING INFORMATION |                          |  |  |  |  |

# September 25, 2024

| and the second sec |                          |  |
|------------------------------------------------------------------------------------------------------------------------------------------------------------------------------------------------------------------------------------------------------------------------------------------------------------------------------------------------------------------------------------------------------------------------------------------------------------------------------------------------------------------------------------------------------------------------------------------------------------------------------------------------------------------------------------------------------------------------------------------------------------------------------------------------------------------------------------------------------------------------------------------------------------------------------------------------------------------------------------------------------------------------------------------------------------------------------------------------------------------------------------------------------------------------------------------------------------------------------------------------------------------------------------------------------------------------------------------------------------------------------------------------------------------------------------------------------------------------------------------------------------------------------------------------------------------------------------------------------------------------------------------------------------------------------------------------------------------------------------------------------------------------------------------------------------------------------------------------------------------------------------|--------------------------|--|
| IGI Report Number                                                                                                                                                                                                                                                                                                                                                                                                                                                                                                                                                                                                                                                                                                                                                                                                                                                                                                                                                                                                                                                                                                                                                                                                                                                                                                                                                                                                                                                                                                                                                                                                                                                                                                                                                                                                                                                                  | LG654485460              |  |
| Description                                                                                                                                                                                                                                                                                                                                                                                                                                                                                                                                                                                                                                                                                                                                                                                                                                                                                                                                                                                                                                                                                                                                                                                                                                                                                                                                                                                                                                                                                                                                                                                                                                                                                                                                                                                                                                                                        | LABORATORY GROWN DIAMOND |  |
| Shape and Cutting St                                                                                                                                                                                                                                                                                                                                                                                                                                                                                                                                                                                                                                                                                                                                                                                                                                                                                                                                                                                                                                                                                                                                                                                                                                                                                                                                                                                                                                                                                                                                                                                                                                                                                                                                                                                                                                                               | vie ROUND BRILLIANT      |  |
| Measurements                                                                                                                                                                                                                                                                                                                                                                                                                                                                                                                                                                                                                                                                                                                                                                                                                                                                                                                                                                                                                                                                                                                                                                                                                                                                                                                                                                                                                                                                                                                                                                                                                                                                                                                                                                                                                                                                       | 6.54 - 6.57 X 4.08 MM    |  |
| GRADING RESULTS                                                                                                                                                                                                                                                                                                                                                                                                                                                                                                                                                                                                                                                                                                                                                                                                                                                                                                                                                                                                                                                                                                                                                                                                                                                                                                                                                                                                                                                                                                                                                                                                                                                                                                                                                                                                                                                                    |                          |  |
| Carat Weight                                                                                                                                                                                                                                                                                                                                                                                                                                                                                                                                                                                                                                                                                                                                                                                                                                                                                                                                                                                                                                                                                                                                                                                                                                                                                                                                                                                                                                                                                                                                                                                                                                                                                                                                                                                                                                                                       | 1.08 CARAT               |  |
| Color Grade                                                                                                                                                                                                                                                                                                                                                                                                                                                                                                                                                                                                                                                                                                                                                                                                                                                                                                                                                                                                                                                                                                                                                                                                                                                                                                                                                                                                                                                                                                                                                                                                                                                                                                                                                                                                                                                                        | D                        |  |
| Clarity Grade                                                                                                                                                                                                                                                                                                                                                                                                                                                                                                                                                                                                                                                                                                                                                                                                                                                                                                                                                                                                                                                                                                                                                                                                                                                                                                                                                                                                                                                                                                                                                                                                                                                                                                                                                                                                                                                                      | VVS 2                    |  |
| Cut Grade                                                                                                                                                                                                                                                                                                                                                                                                                                                                                                                                                                                                                                                                                                                                                                                                                                                                                                                                                                                                                                                                                                                                                                                                                                                                                                                                                                                                                                                                                                                                                                                                                                                                                                                                                                                                                                                                          | IDEAL                    |  |
|                                                                                                                                                                                                                                                                                                                                                                                                                                                                                                                                                                                                                                                                                                                                                                                                                                                                                                                                                                                                                                                                                                                                                                                                                                                                                                                                                                                                                                                                                                                                                                                                                                                                                                                                                                                                                                                                                    |                          |  |