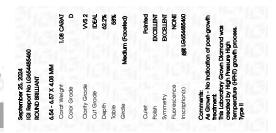

# PROPORTIONS

**CLARITY CHARACTERISTICS** 

**KEY TO SYMBOLS** 

Red symbols indicate internal characteristics.

Green symbols indicate external characteristics.

| September 25, 2024             |                          |  |  |  |  |
|--------------------------------|--------------------------|--|--|--|--|
| IGI Report Number              | LG654485460              |  |  |  |  |
| Description                    | LABORATORY GROWN DIAMOND |  |  |  |  |
| Shape and Cutting Style        | ROUND BRILLIANT          |  |  |  |  |
| Measurements                   | 6.54 - 6.57 X 4.08 MM    |  |  |  |  |
| GRADING RESULTS                |                          |  |  |  |  |
| Carat Weight                   | 1.08 CARAT               |  |  |  |  |
| Color Grade                    | D                        |  |  |  |  |
| Clarity Grade                  | VVS 2                    |  |  |  |  |
| Cut Grade                      | IDEAL                    |  |  |  |  |
| ADDITIONAL GRADING INFORMATION |                          |  |  |  |  |

| Polish         | EXCELLENT        |  |  |
|----------------|------------------|--|--|
| Symmetry       | EXCELLENT        |  |  |
| Fluorescence   | NONE             |  |  |
| Inscription(s) | ()写1 LG654485460 |  |  |

Comments: As Grown - No indication of post-growth treatment.

This Laboratory Grown Diamond was created by High Pressure High Temperature (HPHT) growth process. Type II

Sample Image Used