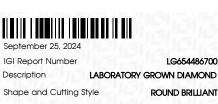

## LABORATORY GROWN DIAMOND REPORT

September 25, 2024

IGI Report Number LG654486700

Description LABORATORY GROWN DIAMOND

Shape and Cutting Style ROUND BRILLIANT

Measurements 7.61 - 7.64 X 4.49 MM

**GRADING RESULTS** 

Carat Weight **1.59 CARAT** 

Color Grade

Ε

Clarity Grade VS 1

Cut Grade **IDEAL** 