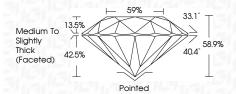

| G H I J                        | Faint                     | Very Light           | Light    |
|------------------------|--------------------------------|---------------------------|----------------------|----------|
| CLARITY                |                                |                           |                      |          |
| IF                     | WS <sup>1 - 2</sup>            | VS 1-2                    | SI 1-2               | I 1-3    |
| Internally<br>Flawless | Very Very<br>Slightly Included | Very<br>Slightly Included | Slightly<br>Included | Included |



© IGI 2020, International Gemological Institute

FD - 10 20





Measurements 7.61 - 7.64 X 4.49 MM **GRADING RESULTS** 

LG654486700

Carat Weight 1.59 CARAT Color Grade Ε Clarity Grade VS 1 Cut Grade IDEAL



#### ADDITIONAL GRADING INFORMATION

**EXCELLENT** Polish **EXCELLENT** Symmetry

NONE Fluorescence (159) LG654486700 Inscription(s)

Comments: This Laboratory Grown Diamond was created by Chemical Vapor Deposition (CVD) growth process.

Type IIa