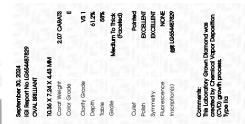

### LABORATORY GROWN DIAMOND REPORT

| September 30, 2024             |                          |  |  |
|--------------------------------|--------------------------|--|--|
| IGI Report Number              | LG654487829              |  |  |
| Description                    | LABORATORY GROWN DIAMOND |  |  |
| Shape and Cutting Style        | OVAL BRILLIANT           |  |  |
| Measurements                   | 10.36 X 7.24 X 4.43 MM   |  |  |
| GRADING RESULTS                |                          |  |  |
| Carat Weight                   | 2.07 CARATS              |  |  |
| Color Grade                    | E                        |  |  |
| Clarity Grade                  | VS 1                     |  |  |
| ADDITIONAL GRADING INFORMATION |                          |  |  |
| Polish                         | EXCELLENT                |  |  |
| Symmetry                       | EXCELLENT                |  |  |

<u>⊢ 58%</u>

Pointed

LG654487829

OVAL BRILLIANT

2.07 CARATS

Е

VS 1

61.2%

EXCELLENT

EXCELLENT

10.36 X 7.24 X 4.43 MM

LABORATORY GROWN DIAMOND

September 30, 2024

IGI Report Number

Shape and Cutting Style

Description

Measurements

Carat Weight

Color Grade

Clarity Grade

Medium To Thick

(Faceted)

Polish

Symmetry

GRADING RESULTS