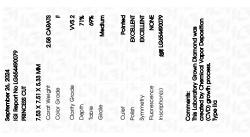

## September 26, 2024

| September 20, 2024      |                          |  |
|-------------------------|--------------------------|--|
| IGI Report Number       | LG654490079              |  |
| Description             | LABORATORY GROWN DIAMOND |  |
| Shape and Cutting Style | PRINCESS CUT             |  |
| Measurements            | 7.53 X 7.51 X 5.33 MM    |  |
| GRADING RESULTS         |                          |  |
| Carat Weight            | 2.58 CARATS              |  |
| Color Grade             | PUCK PUCK F              |  |
| Clarity Grade           | VVS 2                    |  |
| ADDITIONAL GRADING I    | NFORMATION               |  |
| Polish                  | FXCFUENT                 |  |

| Polish         | EXCELLENT         |
|----------------|-------------------|
| Symmetry       | EXCELLENT         |
| Fluorescence   | NONE              |
| Inscription(s) | 1/3/1 LG654490079 |

Comments: This Laboratory Grown Diamond was created by Chemical Vapor Deposition (CVD) growth process. Type IIa