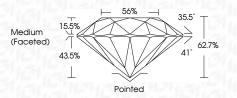

G H I J                        | Faint                     | Very Light           | Light    |
|------------------------|--------------------------------|---------------------------|----------------------|----------|
| <b>CLARITY</b>         | VVS <sup>1 - 2</sup>           | VS <sup>1 - 2</sup>       | SI 1-2               | 11-3     |
| Internally<br>Flawless | Very Very<br>Slightly Included | Very<br>Slightly Included | Slightly<br>Included | Included |



© IGI 2020, International Gemological Institute

FD - 10 20





September 26, 2024

IGI Report Number LG654490955

Description LABORATORY GROWN DIAMOND

Measurements 8.00 - 8.04 X 5.03 MM

ROUND BRILLIANT

**GRADING RESULTS** 

Shape and Cutting Style

Carat Weight 2.00 CARATS

Color Grade E
Clarity Grade V\$ 1

Cut Grade EXCELLENT



#### ADDITIONAL GRADING INFORMATION

Polish EXCELLENT
Symmetry EXCELLENT

Fluorescence NONE

Inscription(s) (G) LG654490955

Comments: This Laboratory Grown Diamond was created by Chemical Vapor Deposition (CVD) growth process.

Type IIa