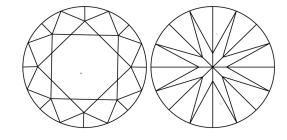

# **ELECTRONIC COPY**

### LABORATORY GROWN DIAMOND REPORT

September 26, 2024

IGI Report Number LG654490955

Description LABORATORY GROWN DIAMOND

Shape and Cutting Style ROUND BRILLIANT

Measurements 8.00 - 8.04 X 5.03 MM

**GRADING RESULTS** 

Carat Weight 2.00 CARATS

Е

Color Grade

Clarity Grade V\$ 1

Cut Grade EXCELLENT

### ADDITIONAL GRADING INFORMATION

Polish EXCELLENT

Symmetry **EXCELLENT** 

Fluorescence NONE

Inscription(s) (43) LG654490955

Comments: This Laboratory Grown Diamond was created by Chemical Vapor Deposition (CVD) growth

process. Type IIa

## LG654490955

Report verification at igi.org

### **PROPORTIONS**





Sample Image Used

#### **CLARITY CHARACTERISTICS**



## **KEY TO SYMBOLS**

Red symbols indicate internal characteristics. Green symbols indicate external characteristics.

### **COLOR**

| DEF                    | G H I J                        | Faint                     | Very Light           | Light    |
|------------------------|--------------------------------|---------------------------|----------------------|----------|
| <b>CLARITY</b>         | VVS <sup>1 - 2</sup>           | VS <sup>1 - 2</sup>       | SI 1-2               | 11-3     |
| Internally<br>Flawless | Very Very<br>Slightly Included | Very<br>Slightly Included | Slightly<br>Included | Included |



© IGI 2020, International Gemological Institute

FD - 10 20





September 26, 2024

IGI Report Number LG654490955

Description LABORATORY GROWN DIAMOND

Measurements 8.00