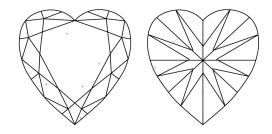

# **ELECTRONIC COPY**

### LABORATORY GROWN DIAMOND REPORT

September 27, 2024

IGI Report Number LG654491104

Description LABORATORY GROWN DIAMOND

Shape and Cutting Style HEART BRILLIANT

Measurements 7.56 X 8.75 X 5.15 MM

**GRADING RESULTS** 

Carat Weight 2.01 CARATS

Color Grade G

Clarity Grade SI 1

## ADDITIONAL GRADING INFORMATION

Polish **EXCELLENT** 

Symmetry **EXCELLENT** 

Fluorescence NONE

Inscription(s) (3) LG654491104

Comments: This Laboratory Grown Diamond was created by Chemical Vapor Deposition (CVD) growth

process. Type IIa

## LG654491104

Report verification at igi.org

### **PROPORTIONS**





Sample Image Used

#### **CLARITY CHARACTERISTICS**



### **KEY TO SYMBOLS**

Red symbols indicate internal characteristics. Green symbols indicate external characteristics.

### **COLOR**

| DFF        | G H I J              | Faint             | Very Light | Light    |
|------------|----------------------|-------------------|------------|----------|
|            |                      |                   |            |          |
| CLARITY    |                      |                   |            |          |
| IF         | VVS <sup>1 - 2</sup> | VS <sup>1-2</sup> | SI 1 - 2   | I 1-3    |
| Internally | Very Very            | Very              | Slightly   | Included |
| Flawless   | Slightly Included    | Slightly Included | Included   |          |



© IGI 2020, International Gemological Institute

FD - 10 20



IGI Report Number LG65